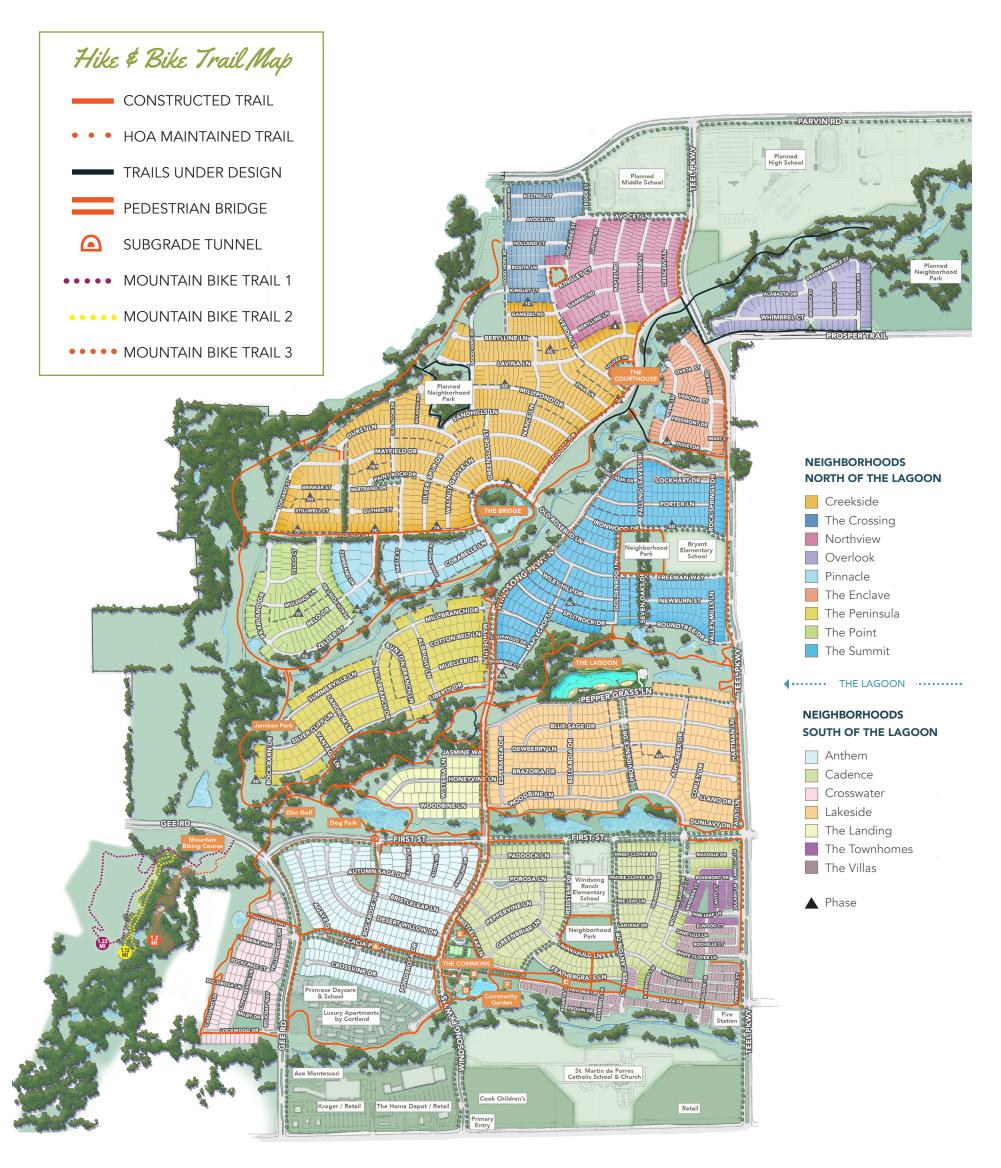

## **HIKE & BIKE TRAIL MAP**

Outlines are for representation only. This map does not reflect scale or terrain. Always use caution while on trails and near roadways.

## \*THE COMMONS

- Welcome Center
- Welcome Center
  Windsong Ranch Café
- Children's Creative Play Area
- Resort-Style Pools with Cabanas
- Lap Pool
- Covered Outdoor Living Room with Over-Sized Fireplace
- Fitness Center

## \*THE LAGOON

- 5-Acre Crystal Clear Lagoon
- White Sand Beaches
- Loungers w/ Personal Umbrellas
- Expansive Covered Pavilion
- Beach Volleyball
- Scenic Overlook
- Beach Promenade
- Floating Dock

- A The Esplanade
- The Esplana
- B Event Lawn
- C Linear Park
- Floating Dock
- **E** Sports Courts
  - Tennis Courts
  - Basketball Court
  - Pickleball Court
- **E** Community Garden