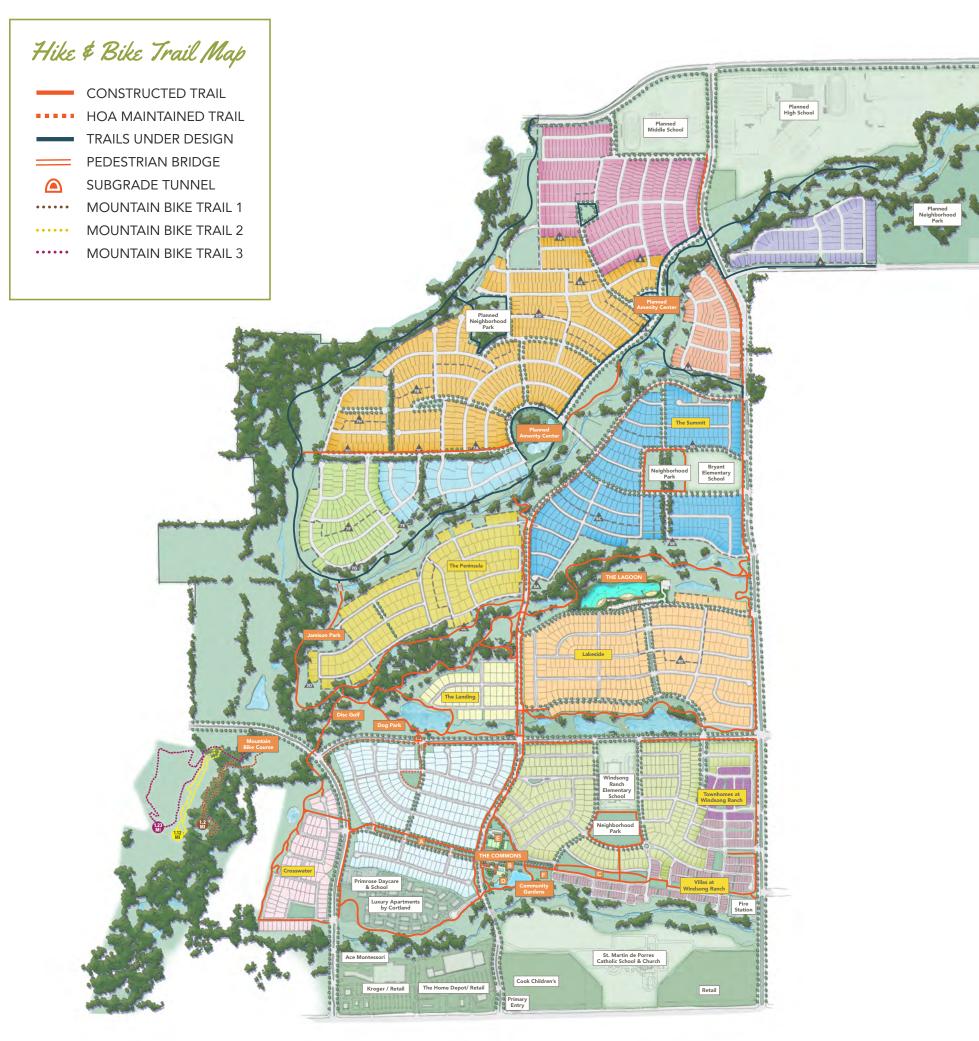

## HIKE & BIKE TRAIL MAP

Outlines are for representation only. This map does not reflect scale or terrain. Always use caution while on trails and near roadways.

(a) Void where prohibited. All information is subject to change without notice. (a) 2022 Windsong Ranch.

Revised: 3.20.2022

## \*THE COMMONS

- Welcome Center
- Windsong Ranch Café
- Children's Creative Play Area
- Resort-Style Pools with Cabanas
- Lap Pool
- Covered Outdoor Living Room with Over-Sized Fireplace
- Fitness Center

## \*THE LAGOON

- 5-Acre Crystal Clear Lagoon
- White Sand Beaches
- Loungers w/ Personal Umbrellas
- Expansive Covered Pavilion
- Beach Volleyball
- Scenic Overlook
- Beach Promenade
- Floating Dock

- A The Esplanade
- **B** Event Lawn
- C Linear Park
- Floating Dock
- **E** Sports Courts
  - Tennis Courts
  - Basketball Court
  - Pickleball Court

E Community Garden

Neighborhoods